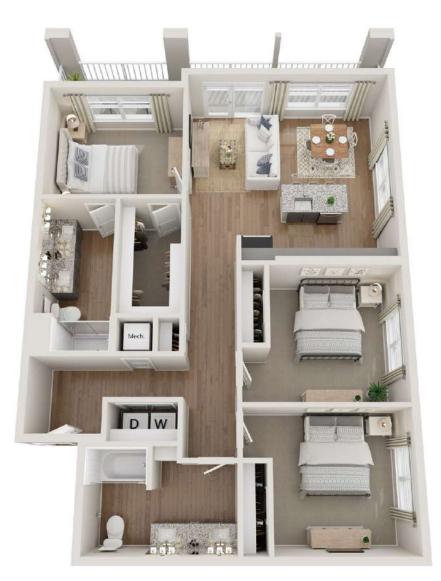

## **C2** 3 BED / 2 BATH

## **1369** SQ. FT.

| WHITBY                                                                             | 550 Webb Gin House Rd.   Lawrenceville, GA 30045                                                      |
|------------------------------------------------------------------------------------|-------------------------------------------------------------------------------------------------------|
| WEBB GIN                                                                           | www.thewhitbywebbgin.com                                                                              |
| * Driving and qualitability are subject to change. Don't is based on monthly feasu | ancu Additional faas may apply such as but not limitad to paskaga daliyany trash water amonities, ats |