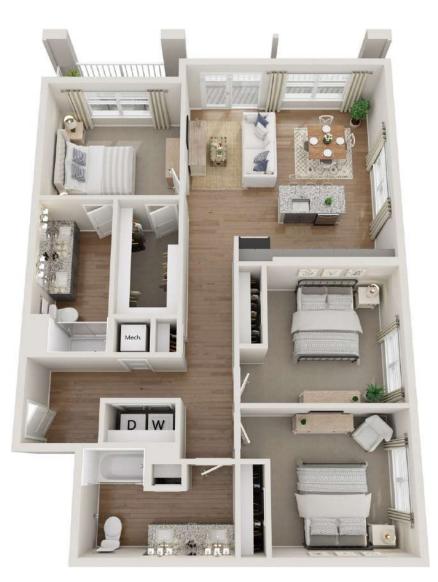

## **C1** 3 BED / 2 BATH

## **1405** SQ. FT.

| WHITBY                                                                                                                                                                                      | 550 Webb Gin House Rd.   Lawrenceville, GA 30045 |
|---------------------------------------------------------------------------------------------------------------------------------------------------------------------------------------------|--------------------------------------------------|
| WEBB GIN                                                                                                                                                                                    | www.thewhitbywebbgin.com                         |
| * Pricina and availability are subject to chanae. Rent is based on monthly freauency. Additional fees may apply. such as but not limited to package delivery. trash. water, amenities. etc. |                                                  |