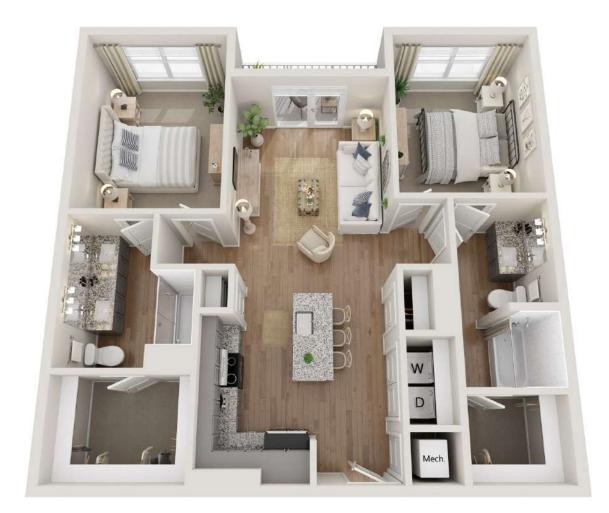

## **B2** 2 BED / 2 BATH

## **1098** SQ. FT.

| WHITBY   | 550 Webb Gin House Rd.   Lawrenceville, GA 30045 |
|----------|--------------------------------------------------|
| WEBB GIN | www.thewhitbywebbgin.com                         |